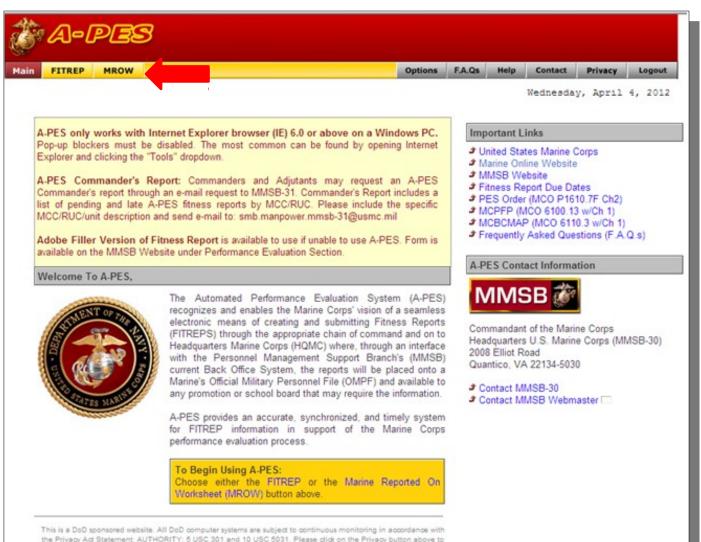

## APES

| <u>а</u> -   | Pes                                                                                                                                                                                                                                                                                                      |                                      |                                                             |                                 |                                                                               |                                             |                            |
|--------------|----------------------------------------------------------------------------------------------------------------------------------------------------------------------------------------------------------------------------------------------------------------------------------------------------------|--------------------------------------|-------------------------------------------------------------|---------------------------------|-------------------------------------------------------------------------------|---------------------------------------------|----------------------------|
| Main FITRE   | P MROW                                                                                                                                                                                                                                                                                                   | Options                              | F.A.Qs                                                      | Help                            | Contact                                                                       | Privacy                                     | Logout                     |
| Welcome to A | PES,                                                                                                                                                                                                                                                                                                     |                                      |                                                             |                                 | Wednesda                                                                      | y, April                                    | 4, 2012                    |
| MROW Crea    | n-Progress My Personal Trusted Assistant                                                                                                                                                                                                                                                                 |                                      |                                                             |                                 |                                                                               |                                             |                            |
| Create Blank | Restore                                                                                                                                                                                                                                                                                                  | _                                    |                                                             |                                 | _                                                                             | _                                           |                            |
| Create M     | IROW Options                                                                                                                                                                                                                                                                                             |                                      |                                                             |                                 |                                                                               |                                             |                            |
| NROW         | Create MROW<br>Selecting the 'Create MROW' button will allow you, as the<br>Marine Reported On (MRO), to create a Marine Reported<br>On Worksheet (MROW). The MROW is used by your<br>Reporting Senior (RS) to create your FITREP. You can<br>also create a MROW on any MRO for which you are the<br>RS. | allow you,<br>General Of<br>The MROV | he 'Create<br>as the M<br>ficer Mari<br>V is use<br>FITREP. | arine Repo<br>d by yo<br>You ca | eral Officer I<br>ported On (<br>orted On Wo<br>pur Reportin<br>n also create | MRO), to cr<br>orksheet (Mi<br>ig Senior (I | reate a<br>ROW).<br>RS) to |
| MROW         | Print Blank MROW<br>Selecting the 'Print Blank' button will display a blank<br>MROW in Microsoft Word format. The blank MROW will<br>open in a new window.                                                                                                                                               |                                      |                                                             |                                 |                                                                               |                                             |                            |
|              | Restore a MROW<br>Selecting the 'Restore' button will allow you to restore a<br>deleted MROW.                                                                                                                                                                                                            |                                      |                                                             |                                 |                                                                               |                                             |                            |
|              |                                                                                                                                                                                                                                                                                                          |                                      |                                                             |                                 |                                                                               |                                             |                            |